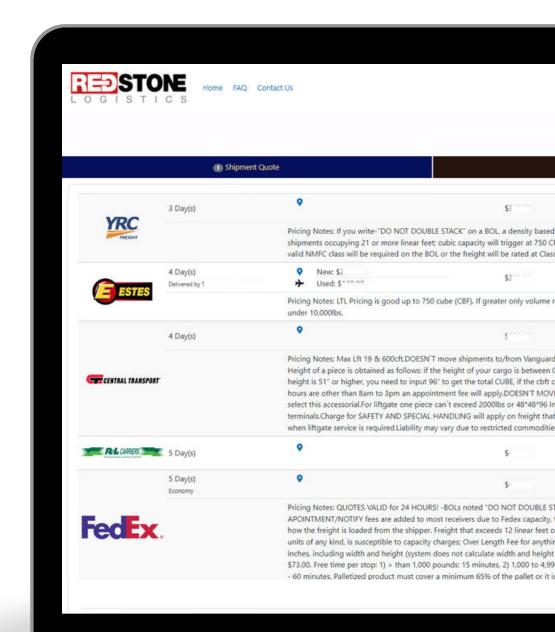

## **CARRIER MANAGEMENT**

yourself.

AGGRESSIVE RATES

Our TMS allows users to manage carriers and select the best options for each shipment based on factors such as cost, capacity, and transit time.

Our shipment rates consistently beat out those of our

competitors by a wide margin. Compare and see for